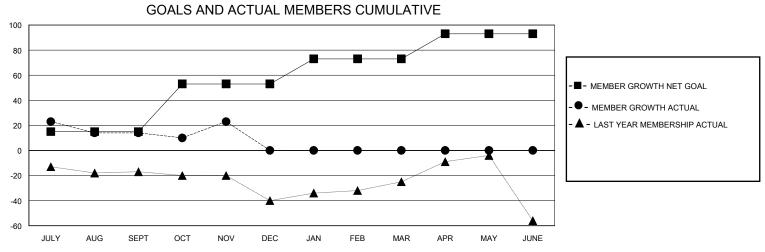

## District 44 H

GMT: LOCATION NEW HAMPSHIRE GMT CA

|               | Club          | os          |               | Members               |                        |                         |                                                    |  |  |
|---------------|---------------|-------------|---------------|-----------------------|------------------------|-------------------------|----------------------------------------------------|--|--|
|               | RESULTS FOR   | R 2024-2025 |               | RESULTS FOR 2024-2025 |                        |                         |                                                    |  |  |
| QUARTER       | NEW CLUB GOAL | NEW CLUBS   | DROPPED CLUBS | QUARTER MEME          | BER GROWTH NET<br>GOAL | MEMBER GROWTH<br>ACTUAL | DROPPED<br>MEMBERS ACTUAL<br>(including transfers) |  |  |
| JULY/AUG/SEPT | 0             | 1           | 0             | JULY/AUG/SEPT         | 15                     | 56                      | 29                                                 |  |  |
| OCT/NOV/DEC   | 1             | 0           | 0             | OCT/NOV/DEC           | 38                     | 36                      | 26                                                 |  |  |
| JAN/FEB/MAR   | 0             | 0           | 0             | JAN/FEB/MAR           | 20                     | 0                       | 0                                                  |  |  |
| APR/MAY/JUNE  | 0             | 0           | 0             | APR/MAY/JUNE          | 20                     | 0                       | 0                                                  |  |  |